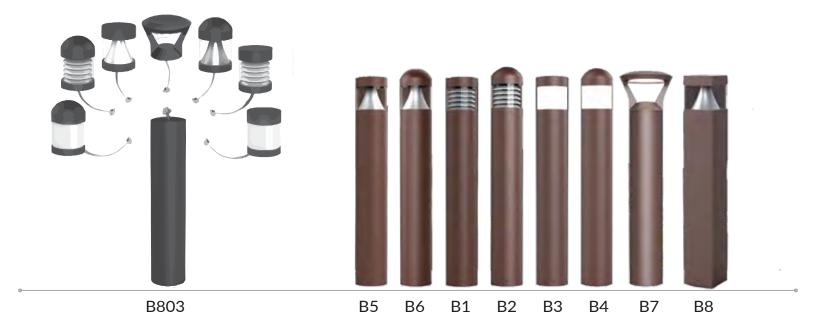

### **New Bollards**

Bench 5040 Bench 5010

Trash Can 6135 Trash Can 6155

Bike Rack 9410 Tree Grate 2748