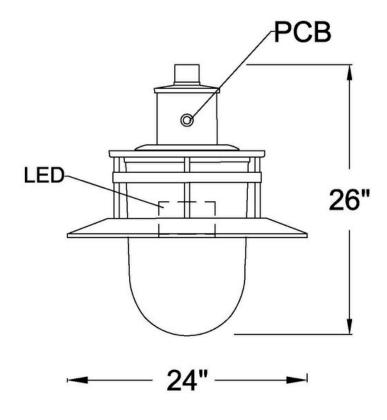

e LED shall be factory wired, tested and mounted on a keyholed cast aluminum plate. All electrical components shall be UL listed and labeled.

## **Specification**

#### Housing

Made from heavy duty cast aluminum to withstand harsh weather. Hardware

All exposed hardware is made of durable stainless steel, with industrial strength seals.

#### Interior Design & Optical

Energy efficient LED driver is mounted on a removable plate, with quick disconnect wiring to allow easy driver maintenance. L70 at 50,000 hours with CRI 20.

### Exterior Design & Finish

Luminaire is designed to fit post top mounting or pendant mounting with our ornamental arms and poles, and is suitable for wet locations.

Finish is electrostatically applied with thermoset polyester powder-coat.





### **Dimensions**



# **Product Ordering Number**

| PRODUCT | LUMENS              | ССТ                              | VOLTAGES                  | OPTICS                                              | OPTIONS                                                                                     | FITTER | FINIAL |
|---------|---------------------|----------------------------------|---------------------------|-----------------------------------------------------|---------------------------------------------------------------------------------------------|--------|--------|
| F170    | Max<br>18000<br>LMS | 3000K<br>4000K<br>5000K<br>6000K | 120v-277v<br>347V<br>480V | IES<br>TYPE<br>II (2)<br>III (3)<br>IV (4)<br>V (5) | DIM Dimming control PCB Button-type photo- cell HSS House side shield TWL Twist lock syste