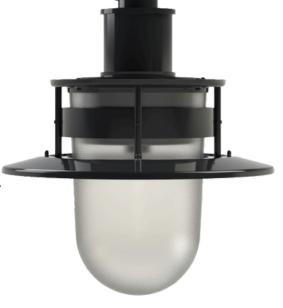

## **Description**

The F170 Series luminaire shall consist of an injection-molded UV stabilized diffuser, a spun aluminum hood assembly, an aluminum cage and an internal optical system. The aluminum cage shall consist of four extruded aluminum struts and a cast aluminum ring welded together. The diffuser shall be secured to the gasketed fitter with stainless steel hardware. The LED shall feature quick disconnect plugs for easy maintenance. The LED shall be factory wired, tested and mounted on a keyholed cast aluminum plate. All electrical components shall be UL listed and labeled.

#### Housing

Made from heavy duty cast aluminum to withstand harsh weather. Hardware

All exposed hardware is made of durable stainless steel, with industrial strength seals.

#### Interior Design & Optical

Energy efficient LED driver is mounted on a removable plate, with quick disconnect wiring to allow easy driver maintenance. L70 at 50,000 hours with CRI 20.

### Exterior Design & Finish

Luminaire is designed to fit post top mounting or pendant mounting with our ornamental arms and poles, and is suitable for wet locations.

Finish is electrostatically applied with thermoset polyester powder-coat.