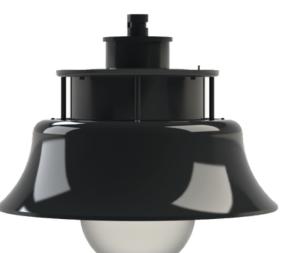

## Description

The F168 Series luminaire shall consist of an injection-molded UV stabilized diffuser, a spun aluminum hood assembly, an aluminum cage and an internal optical system. The aluminum cage shall consist of four extruded aluminum struts and a cast aluminum ring welded together. The diffuser shall be secured to the gasketed fitter with stainless steel hardware. The LED shall feature quick disconnect plugs for easy maintenance. The LED shall be factory wired, tested and mounted on a keyholed cast aluminum plate. All electrical components shall be UL listed and labeled.

#### Housing

Made from heavy duty cast aluminum to withstand harsh weather. Hardware

All exposed hardware is made of durable stainless steel, with industrial strength seals.

#### Interior Design & Optical

Energy efficient LED driver is mounted on a removable plate, with quick disconnect wiring to allow easy driver maintenance. L70 at 50,000 hours with CRI 20.