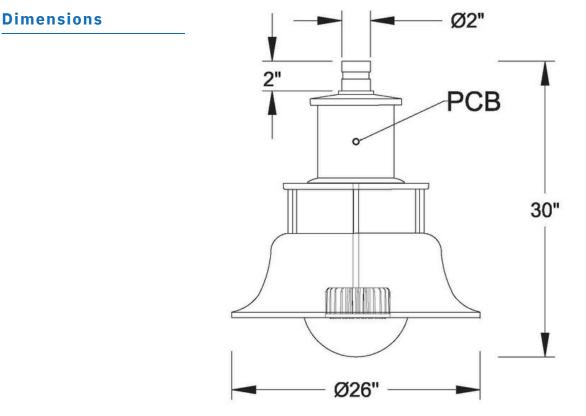

## Description

The F168 Series luminaire shall consist of an injection-molded UV stabilized diffuser, a spun aluminum hood assembly, an aluminum cage and an internal optical system. The aluminum cage shall consist of four extruded aluminum struts and a cast aluminum ring welded together. The diffuser shall be secured to the gasketed fitter with stainless steel hardware. The LED shall feature quick disconnect plugs for easy maintenance. The LED shall be factory wired, tested and mounted on a keyholed cast aluminum plate. All electrical components shall be UL listed and labeled.

#### Housing

Made from heavy duty cast aluminum to withstand harsh weather. Hardware

All exposed hardware is made of durable stainless steel, with industrial strength seals.

#### Interior Design & Optical

Energy efficient LED driver is mounted on a removable plate, with quick disconnect wiring to allow easy driver maintenance. L70 at 50,000 hours with CRI 20.