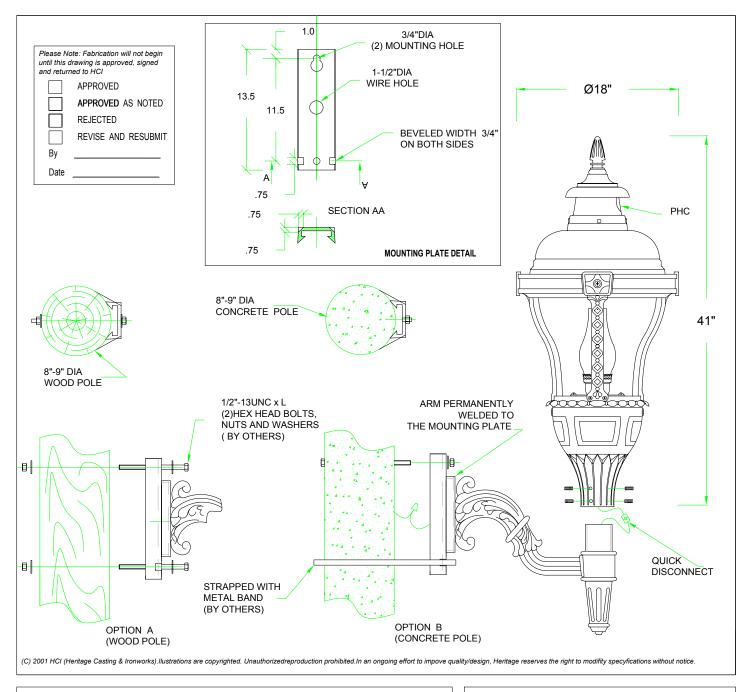

**Optical System:**Roadway type multi faceted, highly polished cutoff reflector.

Light Distribution: IES Type III

**Arm:** Decorative cast aluminum. PLEASE SPECIFY MOUNTING OPTION

**Finish:** Electrostatically applied thermoset polyester powder-coat withthe XL4 four part corrosion inhibiting process.

## **Approval Drawing**

Luminaire: F162-L- A333WS

Date: July 10, 2003 Drawing No: 4366 Model: F162-L-J3-CAC-100MH-120V-SR-3-PHC-

-A333-WS-RAL6005 Project: Old Cabbagetown BIA

Please Note: Fabrication will not begin until this drawing is approved, signed and returned to HCl