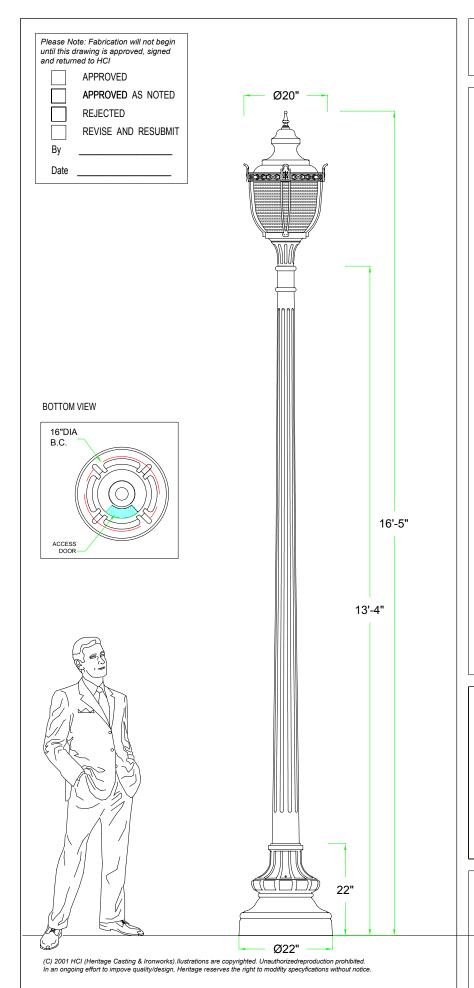

## **Approval Drawing**

Light Standard: F114-L-P407-DC

Diffuser Type: Clear

**Diffuser Material**: Lower section is U.V. stabilized acrylic and upper sectionis U.V. stabilized textured polycarbonate.

Hardware: Stainless steel.

**Diffuser Material Holder:** Cast aluminum.

**Ballast:** MH high power factor mounted on removable plate. A quick disconnect wiring system allows for fast easy ballast maintenance.

Wattage - 175W MH Voltage - 240V Socket - Mogul (4KV).

Photocontrol: None

**Pole:** Cast aluminum, 10-flute, tapered (6.5" x 4") shaft welded to base. 4.5 x 6.75 x 5.5 hand hole for instalation of anchor nuts and electrical work as necessary. **Base Cover:** One-piece cast aluminum welded to shaft.

**Finish:** Electrostatically applied thermoset polyester powder-coat withthe XL4 four part corrosion inhibiting process.

Color: Black RAL # 9011

Date: Feb.26, 2003 Drawing No: 4330 Model: F114-L-D3-CAC-175MH-240V-TYPEIII