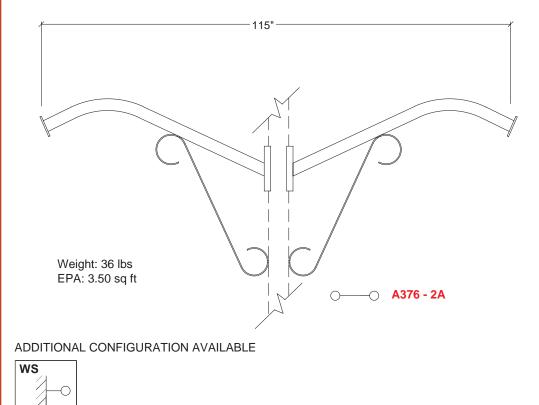

## **CONFIGURATION**

A variety of configurations is available, most of which are illustrated below. An additional option is noted below in the bottom left-hand corner.