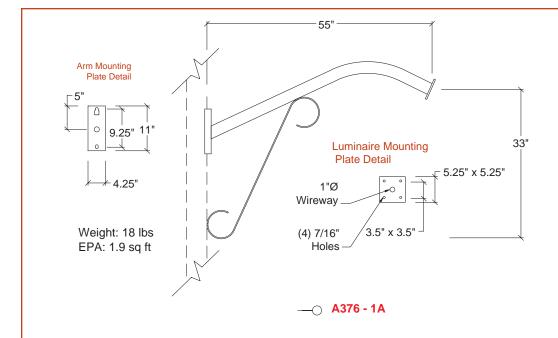

# **DESCRIPTION**

The arm shall be HCI A376-\_\_\_\_ (specify configuration) arm, consisting of a bent arm welded onto a plate, equipped on the luminaire side with a fixture mounting plate.

## **MATERIALS**

The arm shall be made of 2-7/8" OD, 3/16" thick aluminum extrusion welded onto cast aluminum wall plate. The scroll shall be made of 1-1/2" x 1/4" aluminum flat bar.

## INSTALLATION

Arms shall be equipped with a 5-1/4" x 5-1/4" aluminum luminaire mounting plate. Arms are not pre-wired and shall be wired by the contractor. Mounting hardware is not included.