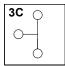

## **CONFIGURATION**

A variety of configurations is available, some of which are illustrated below. Those not illustrated are noted in the bottom left-hand corner. Non-standard configurations may be feasible, please consult factory for details.

Weight: 20 lbs EPA: 2.42 sq ft — A364 - 1A

Weight: 32 lbs EPA: 4.8 sq ft