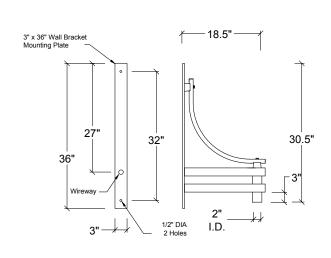

#### **DESCRIPTION**

The arm shall be HCI A364\_\_\_\_\_ (specify configuration) arm, consisting of an arm with a scroll, welded onto an adaptor and a 4"OD central column equipped with a pole tenon. Wall bracket shall be welded to a cast aluminum wall plate.

## INSTALLATION

Post top arms shall be equipped with a 12"L x 3-1/2" OD round pole tenon and a 2" ID opening on the fixture side. Post top arms are not pre-wired and shall be wired by the contractor. Wall brackets shall be pre-wired, with a 12" slack for ease of wiring to source on the wall side and for wiring with wire nuts on the fixture side. Mounting hardware for wall brackets is not included.