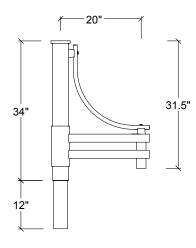

#### **DESCRIPTION**

The arm shall be HCI A364\_\_\_\_\_ (specify configuration) arm, consisting of an arm with a scroll, welded onto an adaptor and a 4"OD central column equipped with a pole tenon. Wall bracket shall be welded to a cast aluminum wall plate.

## INSTALLATION

Post top arms shall be equipped with a 12"L x 3-1/2" OD round pole tenon and a 2" ID opening on the fixture side. Post top arms are not pre-wired and shall be wired by the contractor. Wall brackets shall be pre-wired, with a 12" slack for ease of wiring to source on the wall side and for wiring with wire nuts on the fixture side. Mounting hardware for wall brackets is not included.

Weight: 20 lbs EPA: 2.42 sq ft — A364 - 1A

Weight: 32 lbs EPA: 4.8 sq ft