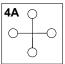

## **CONFIGURATION**

A variety of configurations is available, some of which are illustrated below. Those not illustrated are noted in the bottom left-hand corner. Non-standard configurations may be feasible, please consult factory for details.

Weight: 20 lbs EPA: 2.42 sq ft — A364 - 1A

Weight: 32 lbs EPA: 4.8 sq ft