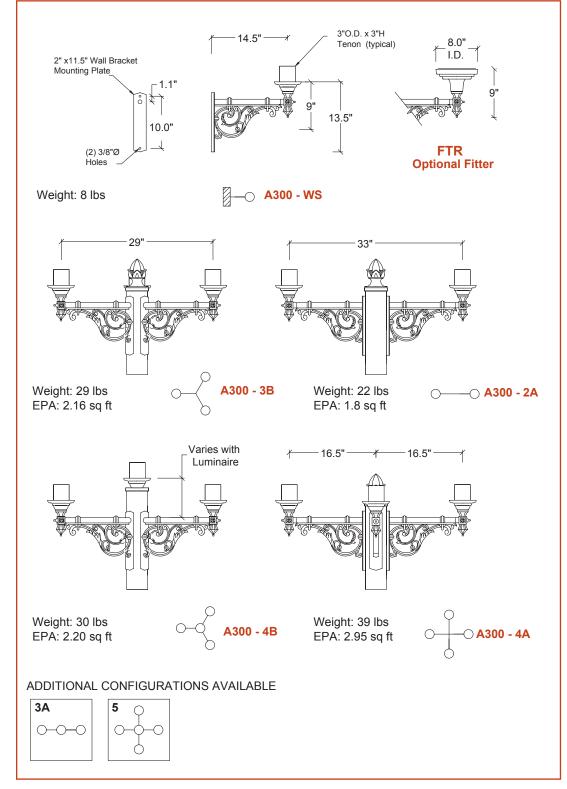

## **CONFIGURATION**

A variety of configurations is available, some of which are illustrated below. Those not illustrated are noted in the bottom left-hand corner. Non-standard configurations may be feasible, please consult factory for details.